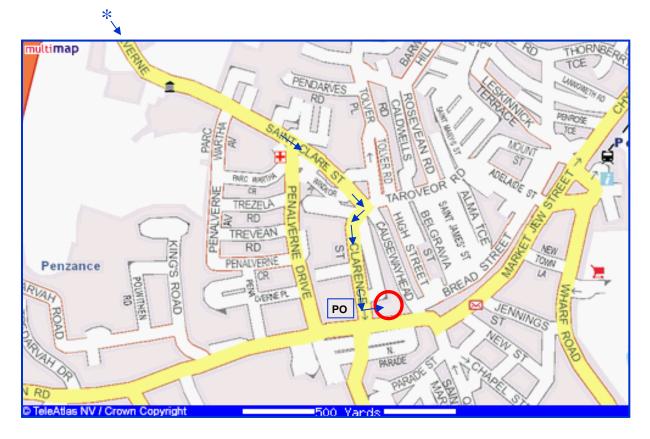

## How to find us

## From the A30 travelling West:

Take the Penzance bypass (A30) at the Tesco Roundabout after the heliport Go straight over the next roundabout At the next roundabout, turn left, signposted to the hospital

## From the A30 travelling East:

Go straight over Mount Misery roundabout At the next roundabout, turn right, signposted to the hospital

## Then, you are here \*

Go past the Fire Station on the right, and then Penwith College on the left Go straight over the mini roundabout

After 150 yards, the road bends round to the right and then left and becomes Clarence Street Towards the bottom of Clarence Street, on the right you will see the large white Post Office sorting office Opposite this is an entrance left into Clarence Street Car Park; park anywhere

The car park is on three levels. On the middle level you will see a building with the sign 'Camelot Court' over the doors. Through the doors are some stairs; go up the stairs and go through the door on your right. Suite 5 is right in front of you, with 'Jacksons' on the door.